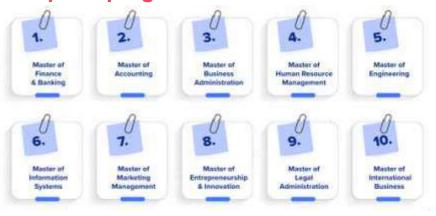

| Program                                               | Intake                                                          |
|-------------------------------------------------------|-----------------------------------------------------------------|
| Undergraduation and<br>Postgraduation in a university | Trimester 1-Feb<br>Trimester 2-July/Aug<br>Trimester 3- Sep/Dec |

### **Student Application checklist**

- ⊗ Bachelor Mark sheets, Transcript, Degree Certificate (Provisional Degree Certificate)
- Master Mark sheets, Transcript, Degree Certificate (Provisional Degree Certificate)
- **⊘** IELTS/PTE
- Gap Justification Documents/ Work Documents (Internship letter / Job offer letter/ Work exp. Letter/ Salary statement)
- SOP (Statement of Purpose)

### Popular programs offered in Australia





### **Australia Student Visa Process Flow**





## **English Language Requirements**

Australian Universities & Colleges accept both IELTS & PTE scores as a proof of English proficiency. The following guideline for IELTS/PTE score is just an approximation, each university or institute will have their own benchmark score for their respective courses.

#### **IELTS & PTE requirement cum comparison chart for courses**

| Programs                  | IELTS                                       | PTE                         |
|---------------------------|---------------------------------------------|-----------------------------|
| Diploma Programs          | Overall band score of 5.5; No less than 5.0 | Overall 36; No less than 29 |
| Bachelor Programs         | Overall band score of 6.0;