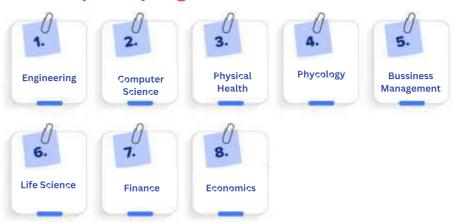

ic<br>assistantship/ scholarship |

### **Academic Intake**

You need to start preparing your application a minimum of 5-6 months in advance before the commencement of your program

| Program                           | Intake                                                  |
|-----------------------------------|---------------------------------------------------------|
| Undergraduate and<br>Postgraduate | Fall - Aug/Sep<br>Summer - May/June<br>Spring - Jan/Feb |

### **Student Application checklist**

- ⊗ Bachelor Mark sheets, Transcript, Degree Certificate (Provisional Degree Certificate)

- ✓ letter/ Work exp. Letter/ Salary statement)
- SOP (Statement of Purpose)
- ✓ Lor Letter of recommendation (2)
- Confirmation of Acceptance Medical Documents

### Popular programs offered in USA



# **USA Student Visa Process Flow**



# **English Language Requirements**

| E         | Program   | English Language Requirement                                       | bal Education    |  |
|-----------|-----------|--------------------------------------------------------------------|------------------|--|
| Ed        | Bachelors | IELTS 6 bands overall                                              | bal Education    |  |
| 5         | Masters   | IELTS 6.5 bands overall                                            | (S)              |  |
| Ed        | Program   | GRE or SAT                                                         | bal Education    |  |
| S. E.     | Bachelors | SAT : Avg of 1500                                                  | bal Education    |  |
| e de comp | Master