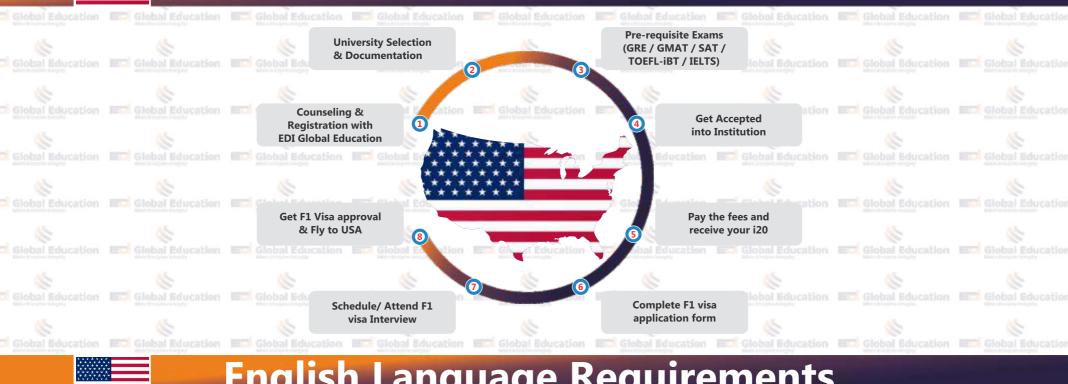

**Academic Intake**

You need to start preparing your application a minimum of 5-6 months in advance before the commencement of your program

| Program                           | Intake                                                  |
|-----------------------------------|---------------------------------------------------------|
| Undergraduate and<br>Postgraduate | Fall - Aug/Sep<br>Summer - May/June<br>Spring - Jan/Feb |

### **Student Application checklist**

- ⊗ Bachelor Mark sheets, Transcript, Degree Certificate (Provisional Degree Certificate)

- ✓ letter/ Work exp. Letter/ Salary statement)
- SOP (Statement of Purpose)
- ✓ Lor Letter of recommendation (2)
- Confirmation of Acceptance Medical Documents

### Popular programs offered in USA



# **USA Student Visa Process Flow**



# **English Language Requirements**

| E         | Program   | English Language Requirement                                       | bal Education    |  |
|-----------|-----------|--------------------------------------------------------------------|------------------|--|
| Ed        | Bachelors | IELTS 6 bands overall                                              | bal Education    |  |
| 5         | Masters   | IELTS 6.5 bands overall                                            | (S)              |  |
| Ed        | Program   | GRE or SAT                                                         | bal Education    |  |
| S. E.     | Bachelors | SAT : Avg of 1500                                                  | bal Education    |  |
| e de comp | Masters   | GRE: Avg to 152 to 160 (for Engin