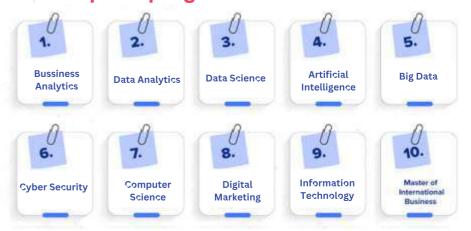

Diploma<br>Degree | 1 to 2 Years | 6.5 overall (with no band less than 6.0)* | Euro 9000 -<br>12,000 PA*  |
| Postgraduate                   | 1 to 2 Years | 6.5 overall (with no band less than 6.0)* | Euro 16000 -<br>35000 PA*  |
| Doctorate or PhD               | 4 to 7 Years | 7.0 overall (with no band less than 7.0)* | Euro 20000 -<br>42,000 PA* |

### **Academic Intake**

You need to start preparing your application a minimum of 5-6 months in advance before the commencement of your

| Program           | Intake  |
|-------------------|---------|
| Undergraduate and | Sep/Oct |
| Postgraduate      | Jan/Feb |

### **Student Application checklist**

- School Leaving Certificate

- SOP (Statement of Purpose)
- ✓ Lor Letter of recommendation (2)

### Popular programs offered in Ireland



### **Ireland Student Visa Process Flow**



# **English Language Requirements**

|                  | Global Education | Global Education Global Education | Global Education Global Education | Global Education | Global Education | Global Education |
|------------------|------------------|-----------------------------------|-----------------------------------|------------------|------------------|------------------|
| (6)              | (6)              | Program                           | IELTS                             |                  | 6                |                  |
|                  | Global Ed        | Bachelors Degree                  | Overall band score of 6.0; No le  | ss than 5.5      | bal Education    | Global Education |
| Global Education | Global Ed        |