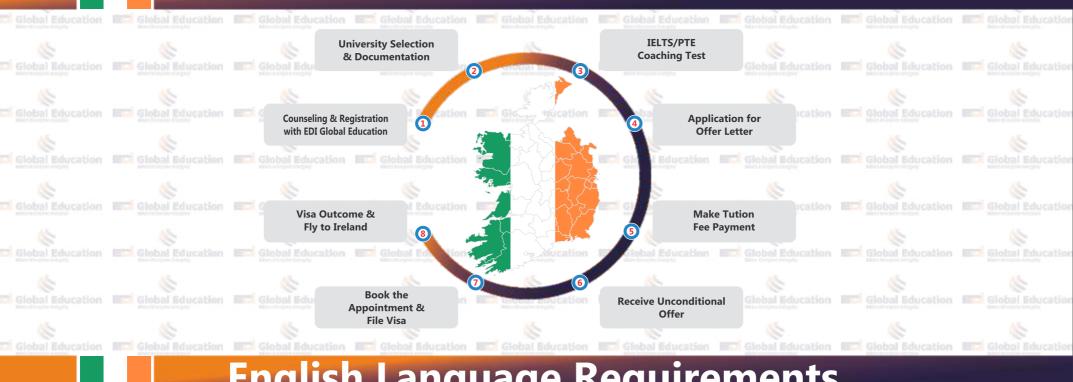

### **Ireland Student Visa Process Flow**

# **English Language Requirements**

|                  | Global Education | Global Education Global Education | Global Education Global Education | Global Education | Global Education | Global Education |
|------------------|------------------|-----------------------------------|-----------------------------------|------------------|------------------|------------------|
| (6)              | (6)              | Program                           | IELTS                             |                  | 6                |                  |
|                  | Global Ed        | Bachelors Degree                  | Overall band score of 6.0; No le  | ss than 5.5      | bal Education    | Global Education |
| Global Education | Global Ed        | Masters Degree                    | Overall band score of 6.5; No le  | ss than 6.0      | ibal Education   |                  |
|                  | <b>6</b>         | Pathways Courses                  | Overall 5.5 bands                 |                  | 6                | 6                |
|                  | Global Education | Global Education Global Education | Global Education Global Education | Global Education | Global Education |                  |