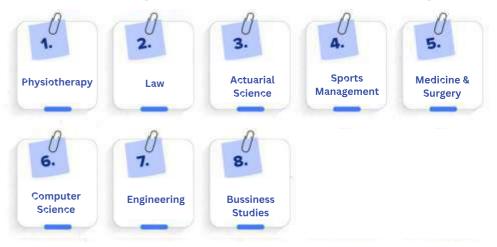

| 2 – 4 Years | 2 years |

### **Academic Intake**

You need to start preparing your application a minimum of 2-3 months in advance before the commencement of your program

| Program                                             | Intake    |
|-----------------------------------------------------|-----------|
| Undergraduate &<br>Postgraduate Degree              | Sep / Oct |
| PG Diploma/ Advance<br>Diploma programs in colleges |           |

### **Student Application checklist**

- School Leaving Certificate

- **⊘** IELTS/PTE
- Gap Justification Documents/ Work Documents (Internship letter/ Job offer
- ✓ letter/ Work exp. Letter/ Salary statement)
- O Posumo
- SOP (Statement of Purpose)
- ✓ Lor Letter of recommendation (2)

### Popular programs offered in United Kingdom





### **UK Student Visa Process Flow**





# **English Language Requirements**

|                  | NAC COLON PARKS   | News Inches Assistance  | BROWN STREET, | British & Colonia on Lincolny | pend transmission | MANO COORNIN ENGINY  | Basel with the surface |  |
|------------------|-------------------|-------------------------|---------------------------------------------------------------------------------------------------------------------------------------------------------------------------------------------------------------------------------------------------------------------------------------------------------------------------------------------------------------------------------------------------------------------------------------------------------------------------------