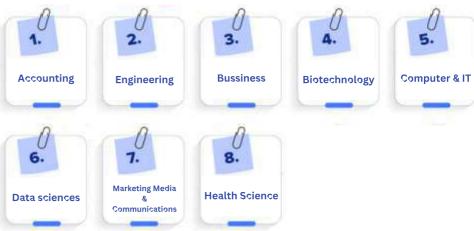

f your program

| Program                                             | Intake                 |
|-----------------------------------------------------|------------------------|
| Undergraduation and Postgraduation in a university  | Jan / Feb<br>Apr / May |
| PG Diploma/ Advance<br>Diploma programs in colleges | Aug / Sep              |

### **Student Application checklist**

- Bachelor Mark sheets, Transcript, Degree Certificate (Provisional Degree Certificate)
- Master Mark sheets, Transcript, Degree Certificate (Provisional Degree Certificate)
- **⊗** IELTS/PTE
- Gap Justification Documents/ Work Documents (Internship letter / Job offer letter/ Work exp. Letter/ Salary statement)
- SOP (Statement of Purpose)
- ✓ Lor Letter of recommendation (2)

### Popular programs offered in Canada





### Canada Student Visa Process Flow





### **English Language Requirements**

Student Direct Stream (SDS) Rules

- Candidates must have scored a minimum IELTS score of 6 bands in each module for both UG & PG courses.
- Students must pay full tuition fees for the first year of study.
- Student must pay an amount of \$10,200 as a Guaranteed Investment Certificate for supporting their living
- Colleges and institutions applied by the students must have a registered Designated Learning Institutions (DLI) number.

**IELTS & PTE** requirement chart for courses

|     | Programs                                | Programs IELTS                              |                             |
|-----|-----------------------------------------|---------------------------------------------|----------